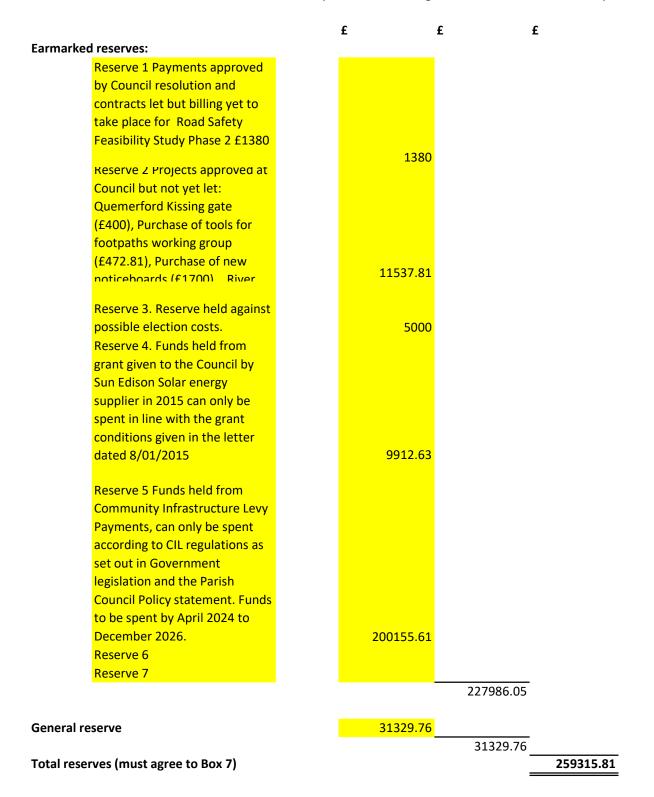

## Explanation for 'high' reserves

(Please complete the highlighted boxes.)

Box 7 is more than twice Box 2 because the authority held the following breakdown of reserves at the year end: