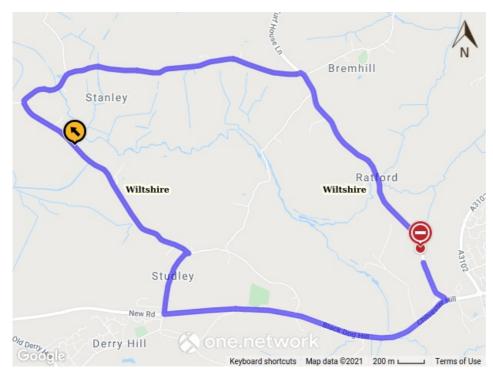

## Urgent Closure of: Ratford Bridge South (Part), Calne Without

WILTSHIRE COUNCIL HEREBY GIVE NOTICE that on 16 August 2021, the following length of road shall be closed to all traffic in the interests of public safety to enable Wessex Water to carry out urgent repair of a leaking meter.

Ratford Bridge South (Part), Calne Without; from the road outside 1 Conigre Cottages for approximately 50m in a Southerly direction.

Alternative route: via C113, C112, C137, C136, A4, C113 and vice versa.

The closure and diversion route will be clearly indicated by traffic signs. Access will be maintained for residents and businesses where possible, although delays are likely due to the nature of the works.