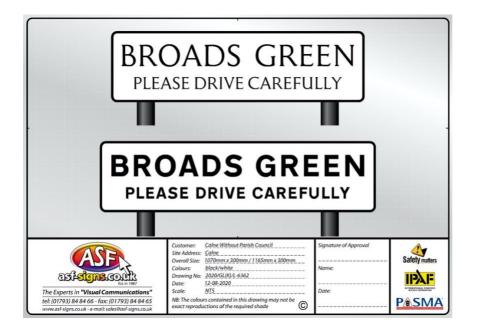

Top sign in Kindersley and the bottom in MOT (Road name signs usually in Kindersley) The quotes from the online providers will need checking for detail before being presented to Council.