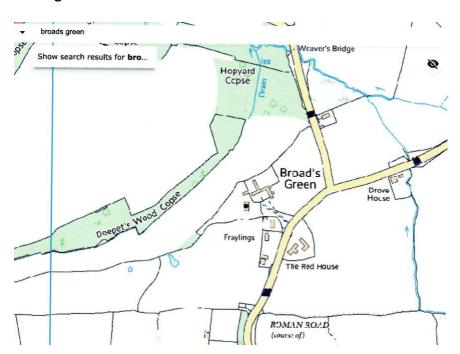

## 2 Sign locations

The local Highways engineer has approved the suggested sites for the 3 name signs.