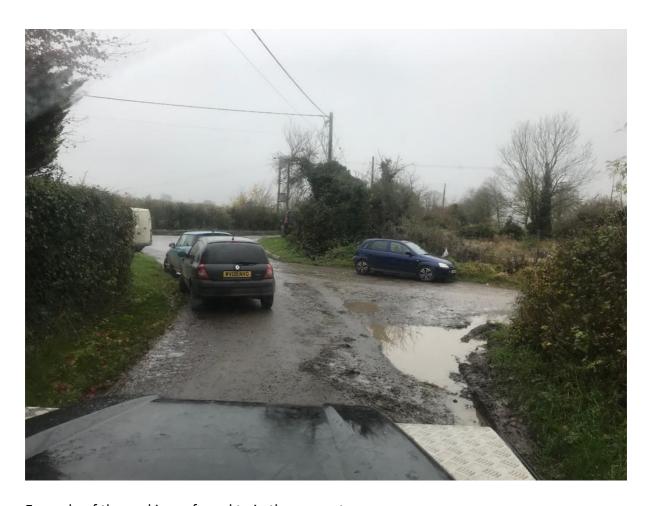

Improvement Request: Stockley Hollow

The following request has been received.

WINDSHIP COUNCIL

## Highways Improvement Request Form

Issue Details

Location of Issue: STOCKLEY HOLLOW - 4C ETC!

Community Area: HEODING TON + STOCKLEY

Parish or Town Council: CALDE WITHOUT - MIDDLE WARD

Nature of Issue: PARKING ON THE CORNER CNTERANCE
TO THE HOLLOW, HAS BECOME AN ISSUE WITH
DRINERS BLOCKING ACCESS TO THE BRIDAL
NAY I ROAD.
THIS IS THE COLLY ACCESS TO OUR PROPERTY
IOW long has it been an issue? AND THE BRIDAL WAY FOR
SINCE AUG 2017 EMERGENCY SOLVICES

THE LINES.

This form needs to be completed and e-mailed or sent to your local town or parish council (link provided below)

https://ems.waltshue.gov.uk/mgParishCouncilDetails.astp

ave you been in touch with your local Councillor? Yes/No



Example of the parking referred to in the request.